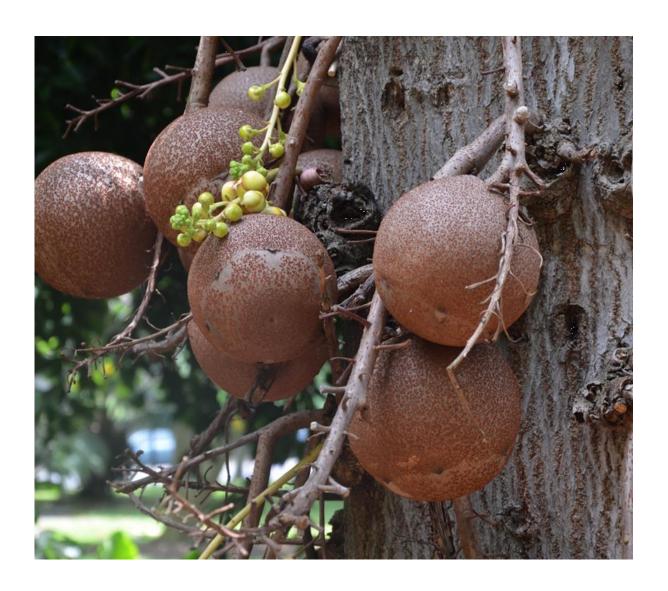

## **Match the Plant to the Product—Answer Sheet** COFFEE COCOA **CASHEW NUTS BRAZIL NUTS** QUINOA