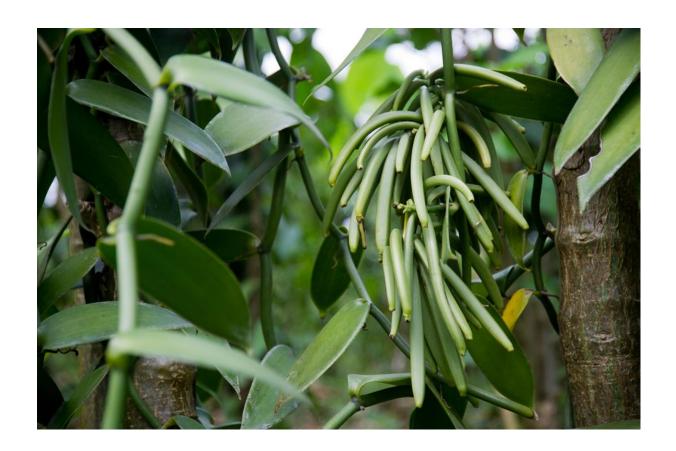

ODUCT** TO THE PLANT?

## Match the Plant to the Product Instructions

This has proved a popular activity at events where it has been used to attract people to visit our stall. It gives an easy way to start a conversation about Fairtrade and some of the products Shared Interest lends finance for. Instructions in how to use this simple activity are as follows.

- Print all the Plants sheets and Products sheets and the 'Can you match the plant to the product?' sheet (if you would like us print you a set get in touch).
- Lay the Plant sheets on your stall / board and invite people to match the product to the plant.
- Make sure you know the answers (see overleaf).

## **Match the Plant to the Product—Answer Sheet** COFFEE COCOA **CASHEW NUTS BRAZIL NUTS** QUINOA





## **VANILLA**



















MOCHA + AMERICANO + RA